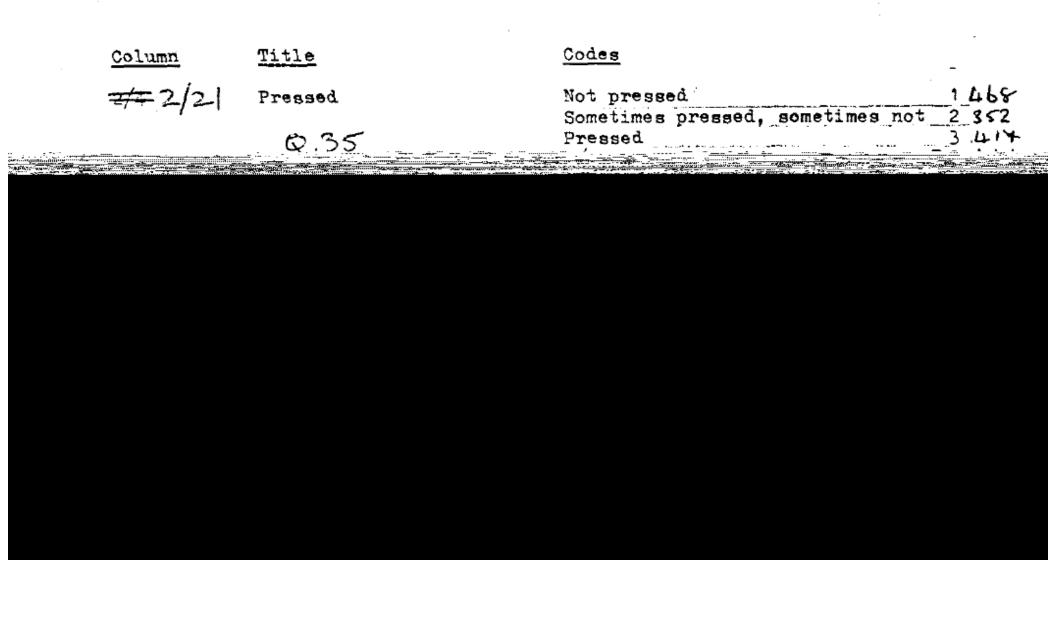

#### Pressed

|       |                                  | Frequency | Percent | Valid Percent |
|-------|----------------------------------|-----------|---------|---------------|
| Valid | Not Pressed                      | 468       | 36.7    | 36.7          |
|       | Sometimes pressed, sometimes not | 382       | 29.9    | 29.9          |
|       | Pressed                          | 417       | 32.7    | 32.7          |
|       | Incomplete information or N/A    | 9         | .7      | .7            |
|       | Total                            | 1276      | 100.0   | 100.0         |